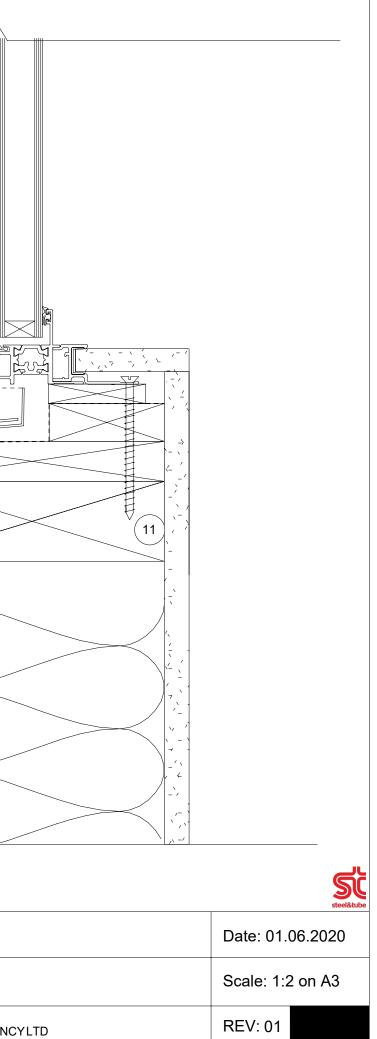

## RAB BOARD

10-GAUGE STAINLESS STEEL PAN HEAD 50MM, OR 2.8 X 50 mm FLAT HEAD R-DRIVE GALV NAILS

- SEPARATIONLAYER
- STRUCTURE

10-GAUGE by 100mm PURLIN AND BATTEN SCREW REFERTO SECTION10 , TABLE 10 .12 NZS 3604:2011

| QBT 450 <sup>™</sup><br>THE INNOVATIVE ROOF SYSTEM | 50.nz  | QUICK BATTEN TRAY SYSTEM - QBT 450 <sup>™</sup>                                                               |
|----------------------------------------------------|--------|---------------------------------------------------------------------------------------------------------------|
|                                                    | .qbt45 | WALL CLADDING, TYPICAL WINDOW JAMB DETAIL                                                                     |
|                                                    | MMM    | COPYRIGHT RESERVED NO REPRODUCTION OR COPY WITHOUT WRITTEN CONSENT FROM CONSTRUCTION CONNECTION AND CONSULTAN |