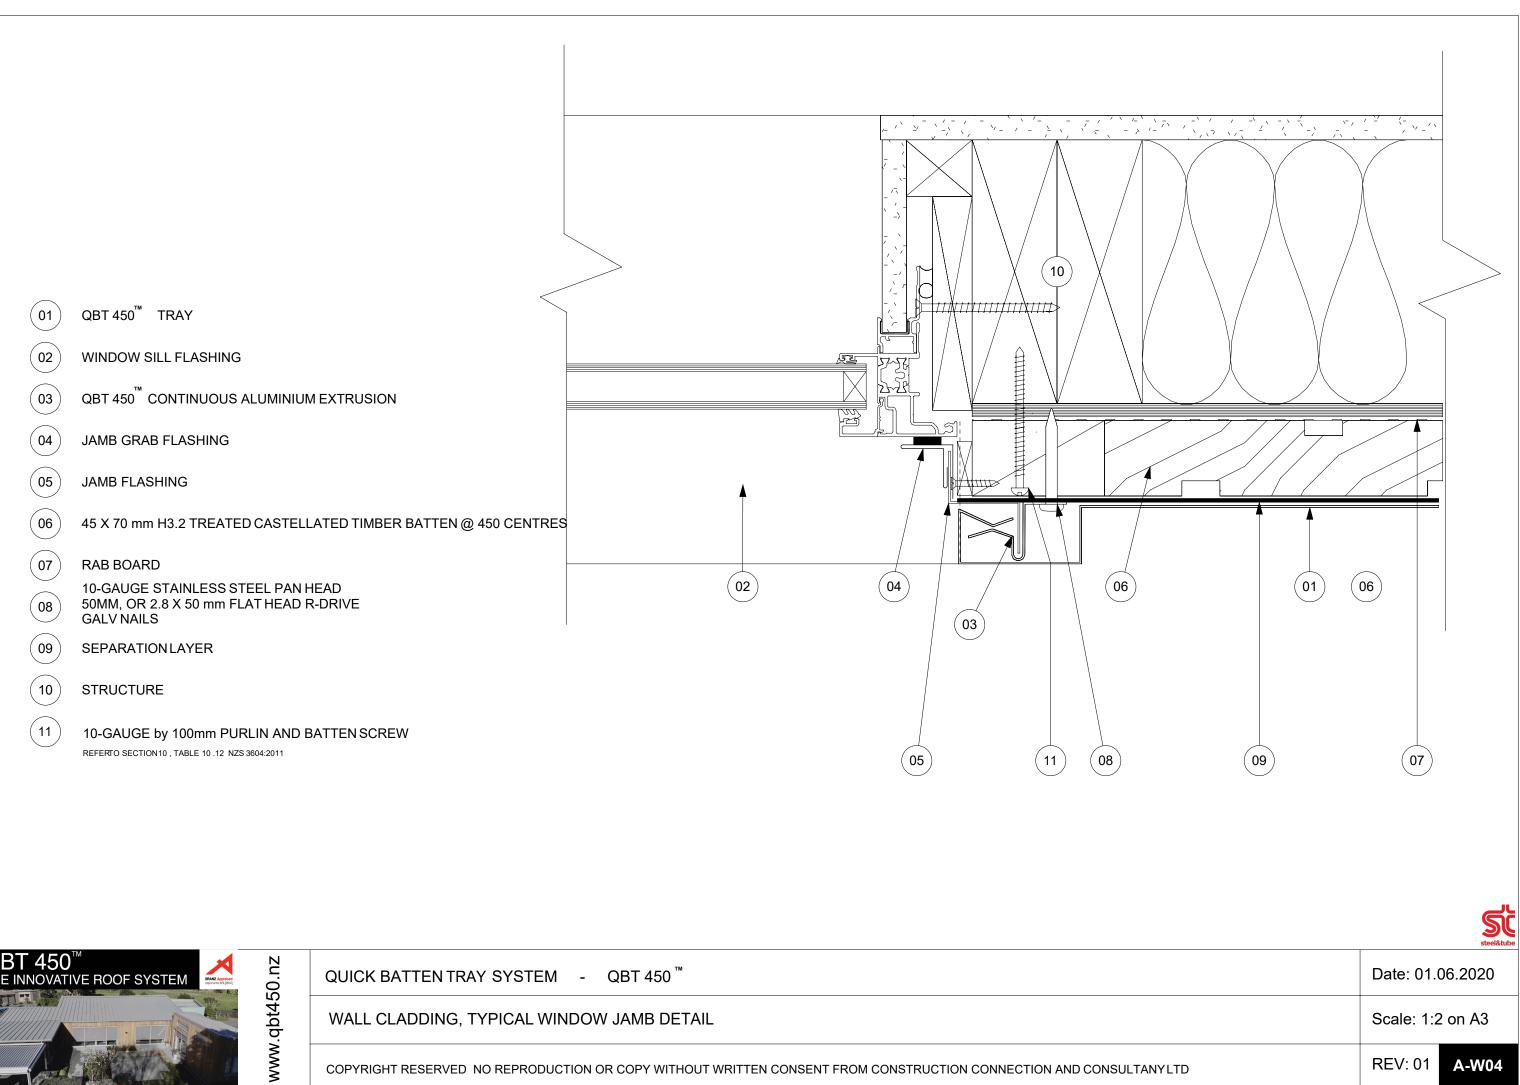

(01)
(02)
(03)
(04)
(05)
(06)
(07)
(08)
(09)
(10)
(11)

(12)

www.qbt450.nz

| QUICK BATTEN TRAY SYSTEM - | QBT 450 <sup>™</sup> |
|----------------------------|----------------------|
|----------------------------|----------------------|

## QBT 450<sup>™</sup> TRAY

- WINDOW SILL FLASHING
- QBT 450<sup>™</sup> CONTINUOUS ALUMINIUM EXTRUSION
- WINDOW JAMB FLASHING
- WINDOW JAMB GRAB FLASHING
- UPSTAND TO WINDOW SILL FLASHING
  - 45 X 70 mm H3.2 TREATED CASTELLATED TIMBER BATTEN @ 450 CENTRES

## RAB BOARD

10-GAUGE STAINLESS STEEL PAN HEAD 50MM, OR 2.8 X 50 mm FLAT HEAD R-DRIVE GALV NAILS

- SEPARATIONLAYER
- STRUCTURE

10-GAUGE by 100mm PURLIN AND BATTEN SCREW REFERTO SECTION10 , TABLE 10 .12 NZS 3604:2011

| QBT 450 <sup>™</sup><br>THE INNOVATIVE ROOF SYSTEM | 50.nz  | QUICK BATTEN TRAY SYSTEM - QBT 450 <sup>™</sup>                                                               |
|----------------------------------------------------|--------|---------------------------------------------------------------------------------------------------------------|
|                                                    | .qbt45 | WALL CLADDING, TYPICAL WINDOW JAMB DETAIL                                                                     |
|                                                    | MMM    | COPYRIGHT RESERVED NO REPRODUCTION OR COPY WITHOUT WRITTEN CONSENT FROM CONSTRUCTION CONNECTION AND CONSULTAN |