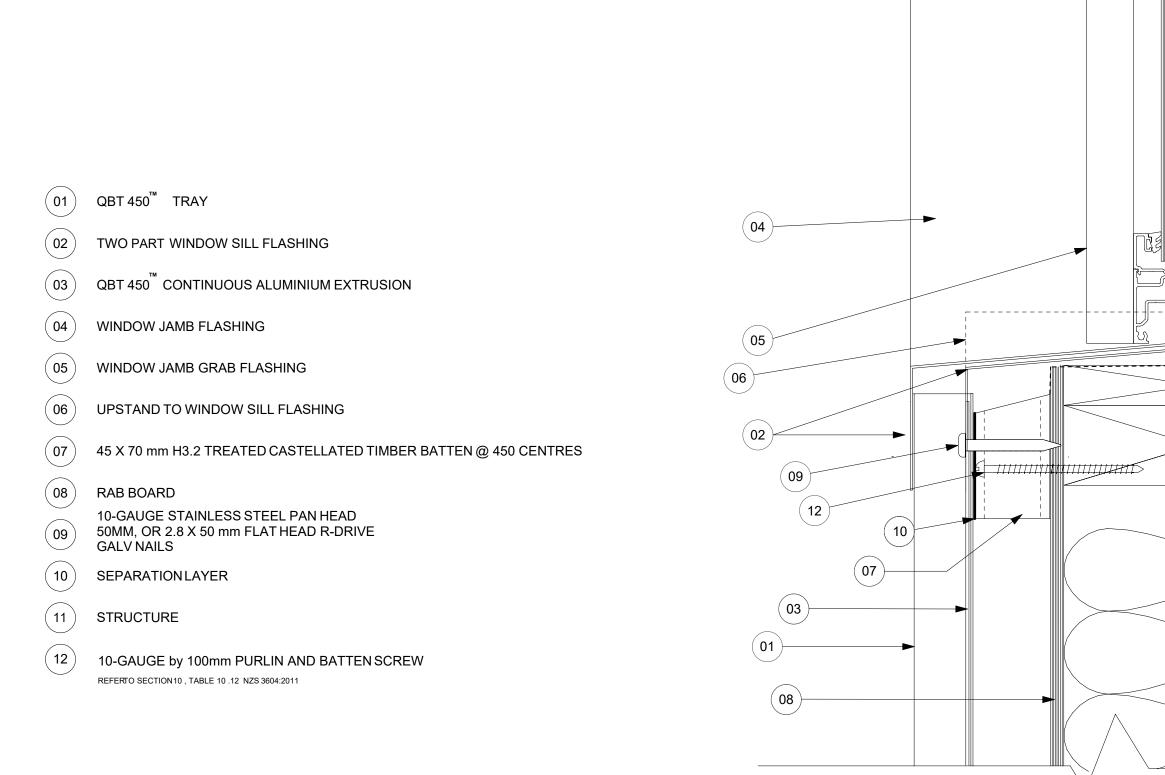

(01)
(02)
(03)
(04)
(05)
(06)
(07)
(08)
(09)
(10)
(11)

(12)

www.qbt450.nz

| QUICK BATTEN TRAY SYSTEM - | QBT 450 <sup>™</sup> |
|----------------------------|----------------------|
|----------------------------|----------------------|

## QBT 450<sup>™</sup> TRAY

- WINDOW SILL FLASHING
- QBT 450<sup>™</sup> CONTINUOUS ALUMINIUM EXTRUSION
- WINDOW JAMB FLASHING
- WINDOW JAMB GRAB FLASHING
- UPSTAND TO WINDOW SILL FLASHING
  - 45 X 70 mm H3.2 TREATED CASTELLATED TIMBER BATTEN @ 450 CENTRES

## RAB BOARD

10-GAUGE STAINLESS STEEL PAN HEAD 50MM, OR 2.8 X 50 mm FLAT HEAD R-DRIVE GALV NAILS

- SEPARATIONLAYER
- STRUCTURE

10-GAUGE by 100mm PURLIN AND BATTEN SCREW REFERTO SECTION10 , TABLE 10 .12 NZS 3604:2011

| QBT 450 <sup>™</sup><br>THE INNOVATIVE ROOF SYSTEM | 50.nz  | QUICK BATTEN TRAY SYSTEM - QBT 450 <sup>™</sup>                                                               |
|----------------------------------------------------|--------|---------------------------------------------------------------------------------------------------------------|
|                                                    | .qbt45 | WALL CLADDING, TYPICAL WINDOW JAMB DETAIL                                                                     |
|                                                    | MMM    | COPYRIGHT RESERVED NO REPRODUCTION OR COPY WITHOUT WRITTEN CONSENT FROM CONSTRUCTION CONNECTION AND CONSULTAN |