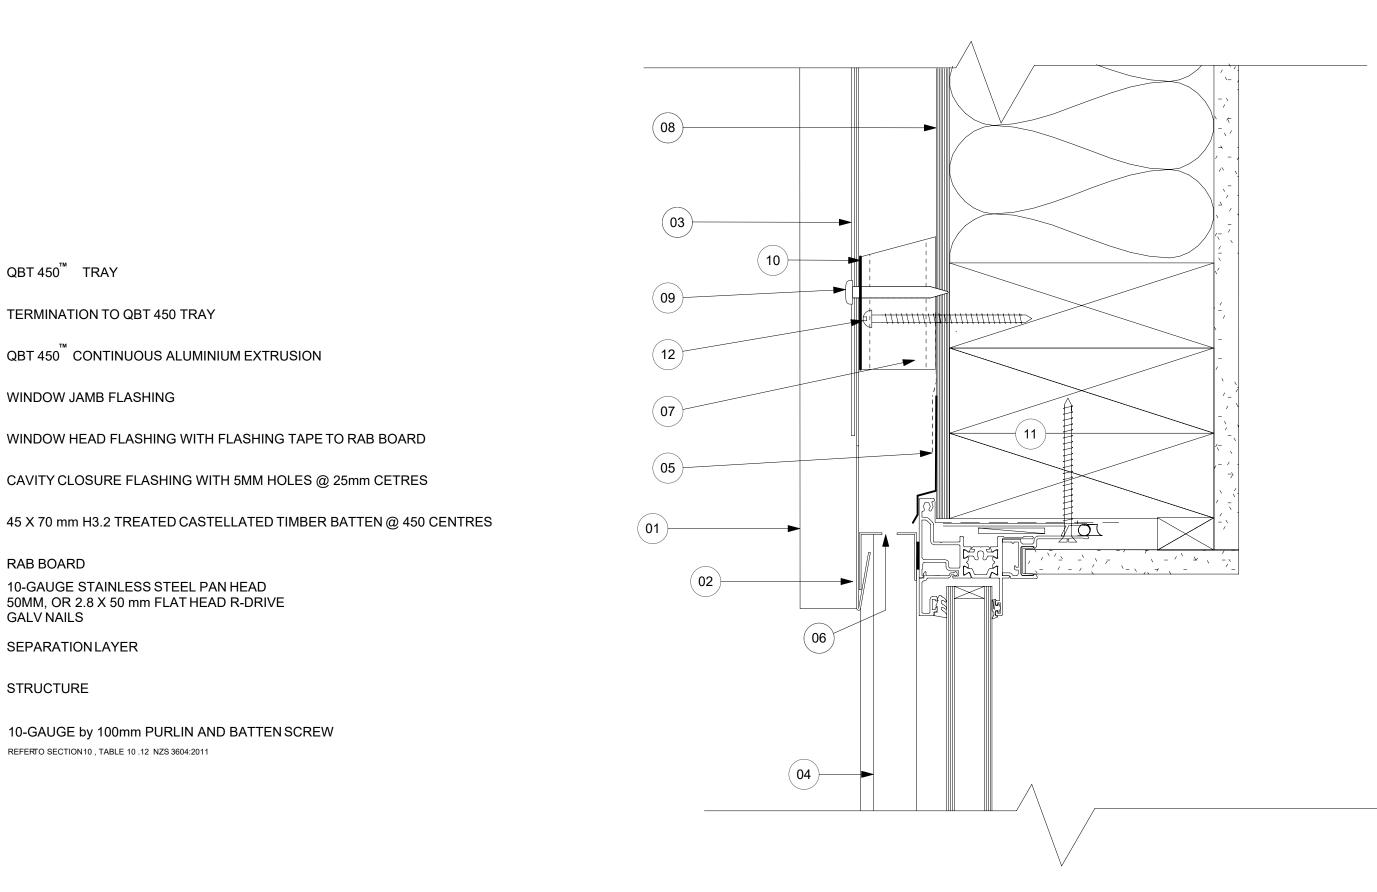

(01)
(02)
(03)
(04)
(05)
(06)
(07)
(08)
(09)
(10)
(11)

(12)

www.qbt450.nz

| QUICK BATTEN TRAY SYSTEM - | QBT 450 <sup>™</sup> |
|----------------------------|----------------------|
|----------------------------|----------------------|

## QBT 450<sup>™</sup> TRAY

- WINDOW SILL FLASHING
- QBT 450<sup>™</sup> CONTINUOUS ALUMINIUM EXTRUSION
- WINDOW JAMB FLASHING
- WINDOW JAMB GRAB FLASHING
- UPSTAND TO WINDOW SILL FLASHING
  - 45 X 70 mm H3.2 TREATED CASTELLATED TIMBER BATTEN @ 450 CENTRES

## RAB BOARD

10-GAUGE STAINLESS STEEL PAN HEAD 50MM, OR 2.8 X 50 mm FLAT HEAD R-DRIVE GALV NAILS

- SEPARATIONLAYER
- STRUCTURE

10-GAUGE by 100mm PURLIN AND BATTEN SCREW REFERTO SECTION10 , TABLE 10 .12 NZS 3604:2011