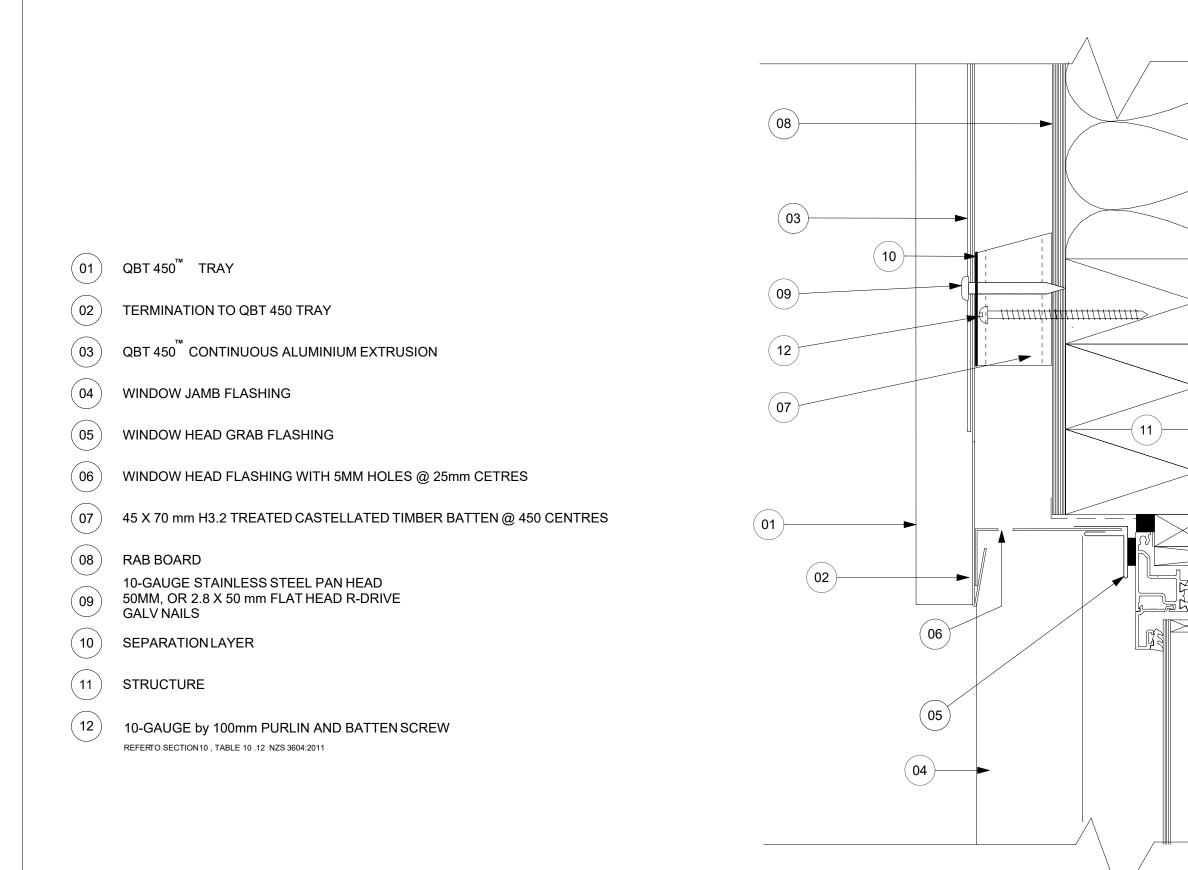

(01)
(02)
(03)
(04)
(05)
(06)
(07)
(08)
(09)
(10)
(11)

(12)

www.qbt450.nz

| QUICK BATTEN TRAY SYSTEM - | QBT 450 <sup>™</sup> |
|----------------------------|----------------------|
|----------------------------|----------------------|

WALL CLADDING, TYPICAL WINDOW HEAD DETAIL

COPYRIGHT RESERVED NO REPRODUCTION OR COPY WITHOUT WRITTEN CONSENT FROM CONSTRUCTION CONNECTION AND CONSULTAI

|        | Date: 01.0 | 06.2020 |
|--------|------------|---------|
|        | Scale: 1:2 | 2 on A3 |
| NCYLTD | REV: 01    | A-W02   |

QUICK BATTEN TRAY SYSTEM - QBT 450<sup>™</sup>

WALL CLADDING, TYPICAL WINDOW HEAD DETAIL (RECESSED WINDOW)

COPYRIGHT RESERVED NO REPRODUCTION OR COPY WITHOUT WRITTEN CONSENT FROM CONSTRUCTION CONNECTION AND CONSULTANCYLTD