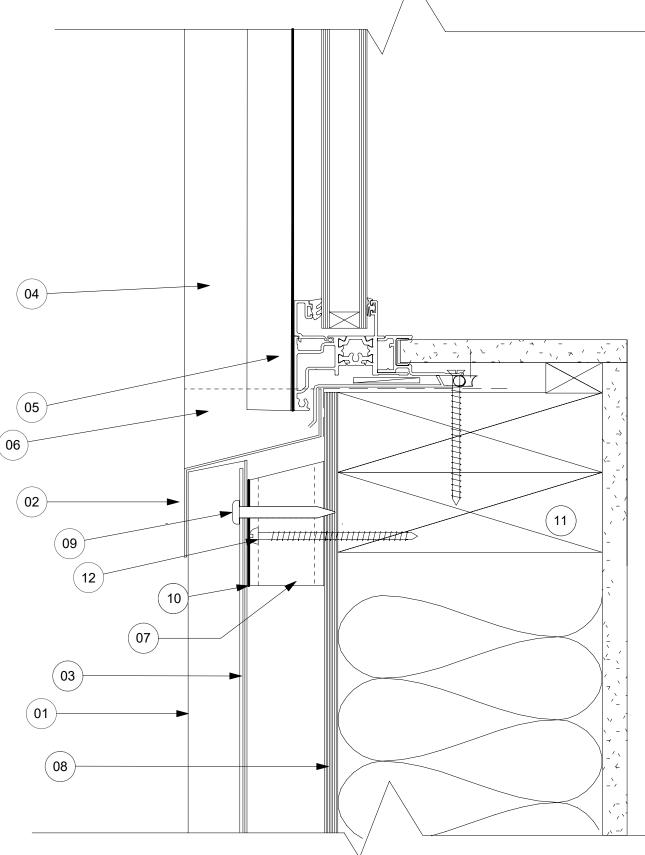

(01)
(02)
(03)
(04)
(05)
(06)
(07)
(08)
(09)
(10)
(11)

(12)

www.qbt450.nz

| QUICK BATTEN TRAY SYSTEM - | QBT 450 <sup>™</sup> |
|----------------------------|----------------------|
|----------------------------|----------------------|

WALL CLADDING, TYPICAL WINDOW HEAD DETAIL

COPYRIGHT RESERVED NO REPRODUCTION OR COPY WITHOUT WRITTEN CONSENT FROM CONSTRUCTION CONNECTION AND CONSULTAI

|        | Date: 01.0 | 06.2020 |
|--------|------------|---------|
|        | Scale: 1:2 | 2 on A3 |
| NCYLTD | REV: 01    | A-W02   |

## QBT 450<sup>™</sup> TRAY

- WINDOW SILL FLASHING
- QBT 450<sup>™</sup> CONTINUOUS ALUMINIUM EXTRUSION
- WINDOW JAMB FLASHING
- WINDOW JAMB GRAB FLASHING
- UPSTAND TO WINDOW SILL FLASHING
  - 45 X 70 mm H3.2 TREATED CASTELLATED TIMBER BATTEN @ 450 CENTRES

## RAB BOARD

10-GAUGE STAINLESS STEEL PAN HEAD 50MM, OR 2.8 X 50 mm FLAT HEAD R-DRIVE GALV NAILS

- SEPARATIONLAYER
- STRUCTURE

10-GAUGE by 100mm PURLIN AND BATTEN SCREW REFERTO SECTION10 , TABLE 10 .12 NZS 3604:2011