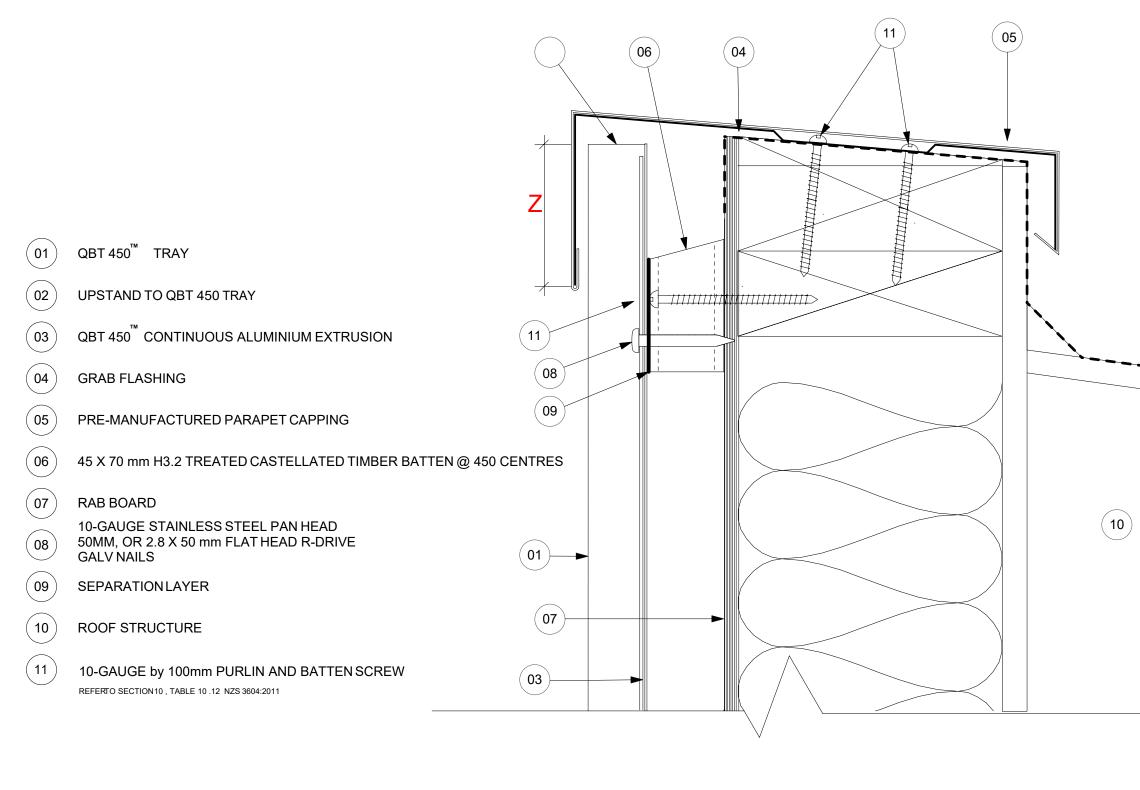

Z = please refer to E2/AS1 Table 7 for cover

length recommended 90 mm to suit Extra Hig

QUICK BATTEN TRAY SYSTEM - QBT 450<sup>™</sup>

WALL CLADDING, PARAPET CAPPING, INDIRECT FIXED OPTION

COPYRIGHT RESERVED NO REPRODUCTION OR COPY WITHOUT WRITTEN CONSENT FROM CONSTRUCTION CONNECTION AND CONSULTA

(01)
(02)
(03)
(04)
(05)
(06)
(07)
(08)
(09)
(10)
(11)

(12)

www.qbt450.nz

| QUICK BATTEN TRAY SYSTEM - | QBT 450 <sup>™</sup> |
|----------------------------|----------------------|
|----------------------------|----------------------|

## QBT 450<sup>™</sup> TRAY

- WINDOW SILL FLASHING
- QBT 450<sup>™</sup> CONTINUOUS ALUMINIUM EXTRUSION
- WINDOW JAMB FLASHING
- WINDOW JAMB GRAB FLASHING
- UPSTAND TO WINDOW SILL FLASHING
  - 45 X 70 mm H3.2 TREATED CASTELLATED TIMBER BATTEN @ 450 CENTRES

## RAB BOARD

10-GAUGE STAINLESS STEEL PAN HEAD 50MM, OR 2.8 X 50 mm FLAT HEAD R-DRIVE GALV NAILS

- SEPARATIONLAYER
- STRUCTURE

10-GAUGE by 100mm PURLIN AND BATTEN SCREW REFERTO SECTION10 , TABLE 10 .12 NZS 3604:2011