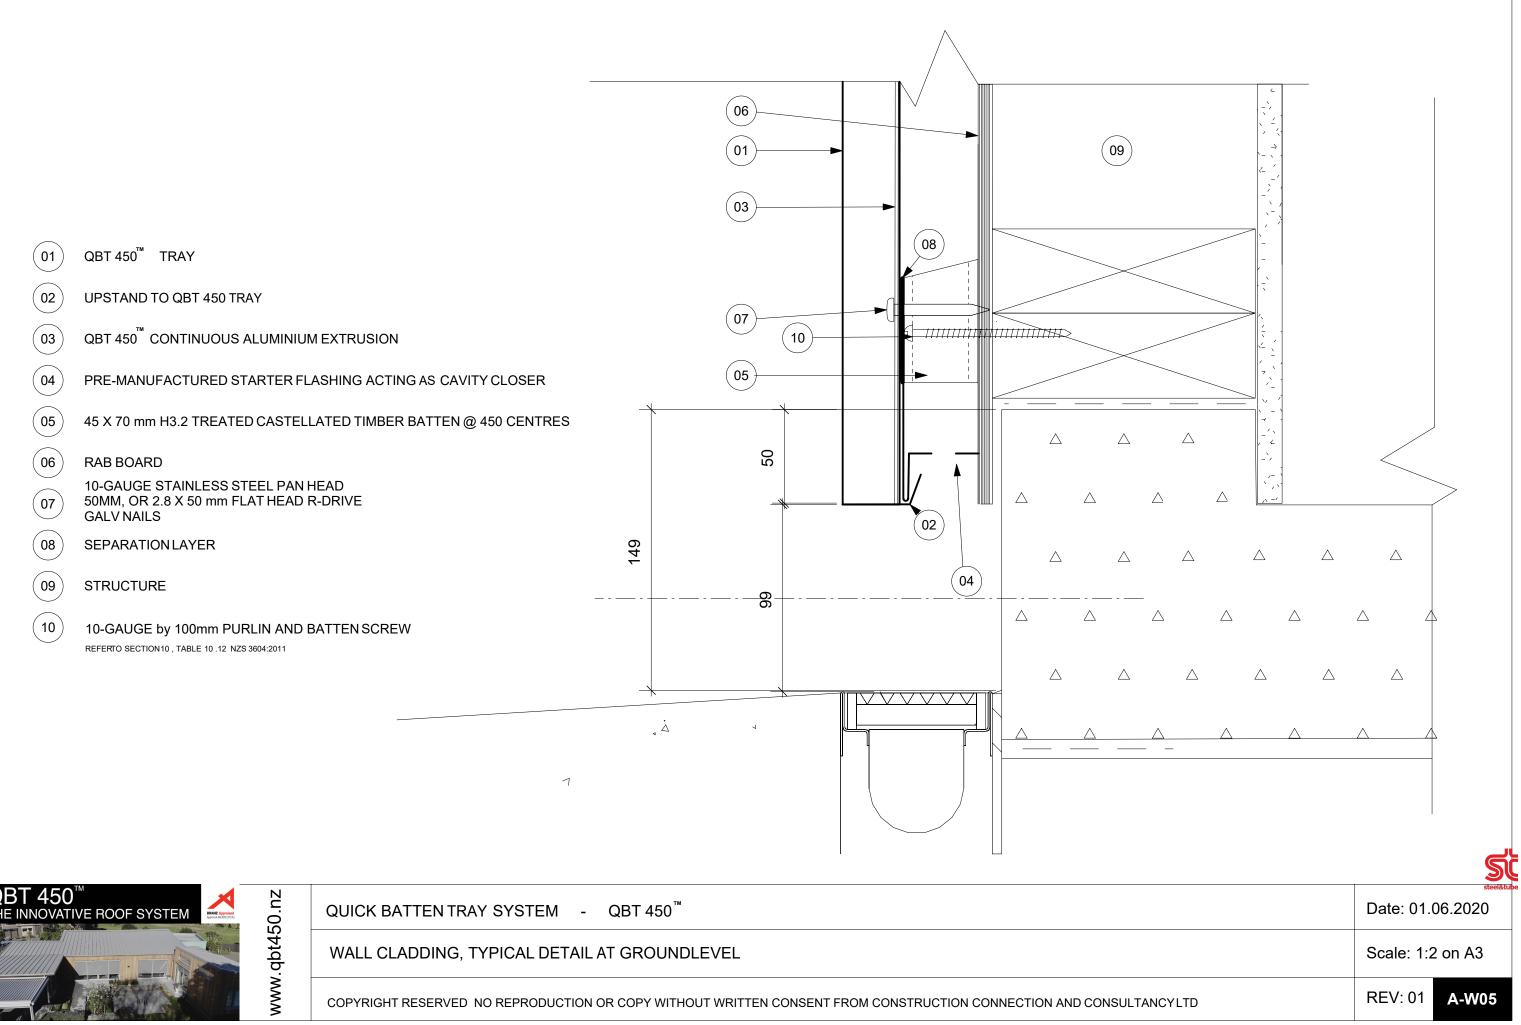

## QBT 450<sup>™</sup> TRAY

- WINDOW SILL FLASHING
- QBT 450<sup>™</sup> CONTINUOUS ALUMINIUM EXTRUSION
- WINDOW JAMB FLASHING
- WINDOW JAMB GRAB FLASHING
- UPSTAND TO WINDOW SILL FLASHING
  - 45 X 70 mm H3.2 TREATED CASTELLATED TIMBER BATTEN @ 450 CENTRES

## RAB BOARD

10-GAUGE STAINLESS STEEL PAN HEAD 50MM, OR 2.8 X 50 mm FLAT HEAD R-DRIVE GALV NAILS

- SEPARATIONLAYER
- STRUCTURE

10-GAUGE by 100mm PURLIN AND BATTEN SCREW REFERTO SECTION10 , TABLE 10 .12 NZS 3604:2011